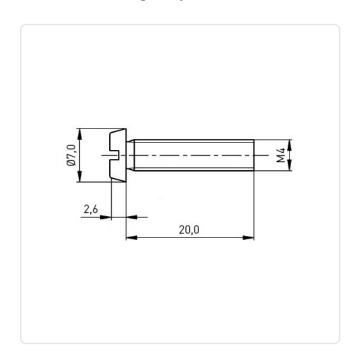

## Cheese Head Screw ISO1207 M4x20 Galvanized Steel 4.8 Slotted

Article-No.: 001.14.471

DIN/ISO: DIN84 / ISO1207

Drive Type: Slotted

Finish: Galvanized, Blue, 5 µm, A2K

Head Diameter [mm]: 7 Head Height [mm]: 2.6

Head Shape: Cheese Head

Length [mm]: 20

Material: Steel 4.8
Material Group: Stahl
Thread Size: M4
Weight: 2.1q

Conformities:

Image may be similar

You can find all information on the web on our article detail page