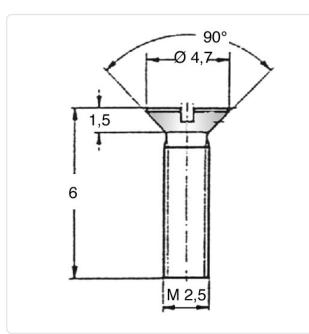

## Article-No.: 001.46.226

Image may be similar

Color: Natural DIN/ISO: DIN963 / ISO2009 Drive Type: Slotted Flammability Class: UL94-V2 Head Diameter [mm]: 4.7 Head Height [mm]: 1.5 Head Shape: **Countersunk Head** Length [mm]: 6 Material: PA 6.6 Plastic Material Group: Thread Size: M2.5 Weight: 0.06g Conformities: