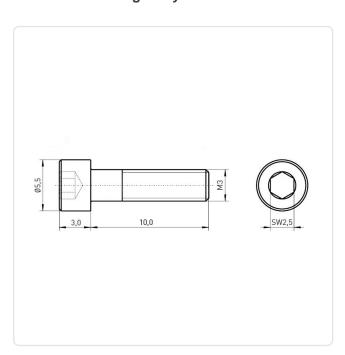

## Cheese Head Screw ISO4762 M3x10 Black Galv. Steel 8.8 Hexagon Socket

Article-No.: 001.16.340

Actuator Size: Hexagon Socket Hex2.5

DIN/ISO: DIN912 / ISO4762
Drive Type: Hexagon Socket

Finish: Galvanized, Black, 5 µm, A2R

Head Diameter [mm]: 5.5 Head Height [mm]: 3

Head Shape: Cheese Head

Length [mm]: 10

Material: Steel 8.8
Material Group: Steel
Thread Size: M3

Conformities:

Image may be similar

You can find all information on the web on our article detail page