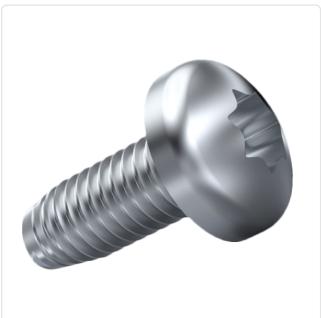

## Thread Forming Screw DIN7500C M4x12 A2 Plain Stainless Steel Torx Pan Head

Article-No.: 001.31.459

Image may be similar

Actuator Size: Torx T20 DIN/ISO: DIN7500-C Drive Type: **TORX** Plain Finish: Head Diameter [mm]: 8 Head Height [mm]: 3.1

Head Shape: Pan Head

Length [mm]: 12

Material: Stainless Steel AISI 304 / A2

Material Group: Stahl rostfrei

Thread Size: M4 Thread Type: Metric Weight: 1.73g

Conformities:

You can find all information on the web on our article detail page