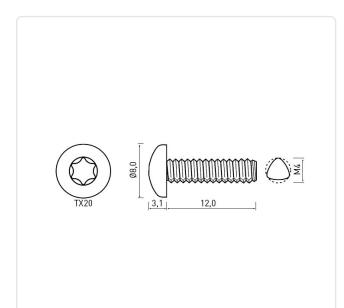

## Thread Forming Screw DIN7500C M4x12 A2 Plain Stainless Steel Torx Pan Head

Article-No.: 001.31.459

Image may be similar

Actuator Size: Torx T20 DIN/ISO: DIN7500-C Drive Type: **TORX** Plain Finish: Head Diameter [mm]: 8 Head Height [mm]: 3.1

Head Shape: Pan Head

Length [mm]: 12

Material: Stainless Steel AISI 304 / A2

Material Group: Stahl rostfrei

Thread Size: M4 Thread Type: Metric Weight: 1.73g

Conformities:

You can find all information on the web on our article detail page