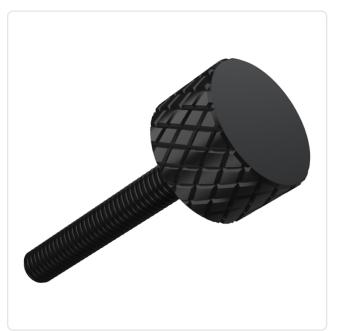

## Article datasheet Knurled Thumb Screw M6x20 Polyamide 6.6 black Vertical Knurl

## Article-No.: 001.49.4210

Image may be similar

20,0

| Color:              | Black              |
|---------------------|--------------------|
| Head Diameter [mm]: | 16                 |
| Head Height [mm]:   | 3.4                |
| Head Shape:         | Cheese Head        |
| Knurling:           | Diamond Knurl      |
| Length [mm]:        | 20                 |
| Material:           | PA 6.6             |
| Material Group:     | Plastic            |
| Thread Size:        | M6                 |
| Weight:             | 1.3g               |
| Conformities:       | Reach<br>COMPLIANT |