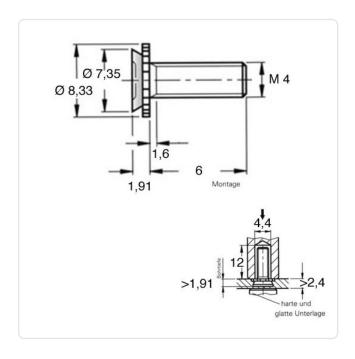

## Self-Clinching Stud M4x6.0 A2 Stainless Steel Passivated

Article-No.: 004.69.429

Area of Application: For Metallic Materials Finish: Passivated, Clear

Head Diameter [mm]: 8.33 Length [mm]: 6

Stainless Steel AISI 304 / A2 Material:

Stainless Steel Material Group:

Minimum Edge Distance [mm]: 5.6 Panel Hole Ø [mm]: 7.4 Panel Thickness [mm]: 1,6 Thread Size: M4 Weight: 0.76g

Conformities:

Image may be similar

You can find all information on the web on our article detail page