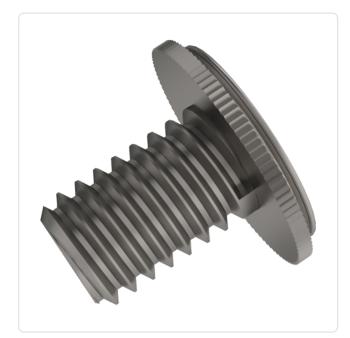

## Self-Clinching Stud M4x6.0 A2 Stainless Steel Passivated

Article-No.: 004.69.429

Area of Application: For Metallic Materials Finish: Passivated, Clear

Head Diameter [mm]: 8.33 Length [mm]: 6

Stainless Steel AISI 304 / A2 Material:

Stainless Steel Material Group:

Minimum Edge Distance [mm]: 5.6 Panel Hole Ø [mm]: 7.4 Panel Thickness [mm]: 1,6 Thread Size: M4 Weight: 0.76g

Conformities:

Image may be similar

You can find all information on the web on our article detail page