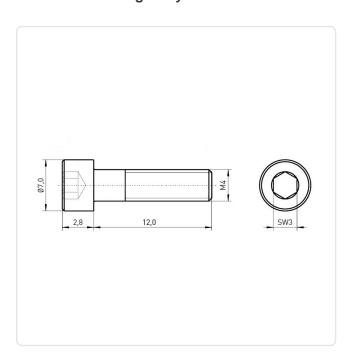

## Cheese Head Screw DIN6912 M4x12 A2 Plain Stainless Steel Hexagon Socket

Article-No.: 001.16.458

Actuator Size: Hexagon Socket Hex3

DIN/ISO: **DIN6912** 

Drive Type: Hexagon Socket

Finish: Galvanized, Blue, 5 µm, A2K

Head Diameter [mm]: 7 Head Height [mm]: 2.8

Flat Cheese Head Head Shape:

Length [mm]: 12

Material: Steel 8.8 Stahl Material Group: Thread Size: M4 Weight: 1.62g

Conformities:

Image may be similar

You can find all information on the web on our article detail page