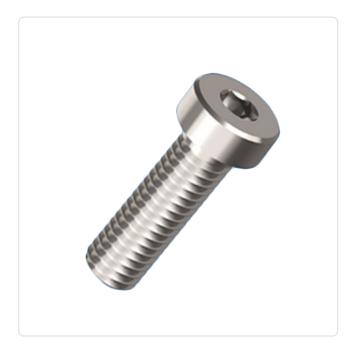

## Cheese Head Screw DIN6912 M4x12 A2 Plain Stainless Steel Hexagon Socket

Article-No.: 001.16.458

Actuator Size: Hexagon Socket Hex3

DIN/ISO: **DIN6912** 

Drive Type: Hexagon Socket

Finish: Galvanized, Blue, 5 µm, A2K

Head Diameter [mm]: 7 Head Height [mm]: 2.8

Flat Cheese Head Head Shape:

Length [mm]: 12

Material: Steel 8.8 Stahl Material Group: Thread Size: M4 Weight: 1.62g

Conformities:

Image may be similar

You can find all information on the web on our article detail page