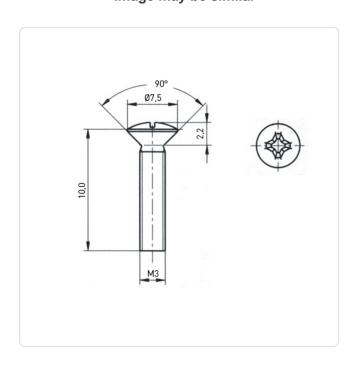

## Countersunk Screw ISO7047 M4x10 Nickel-Plated Steel 4.8 Cross Recessed

Article-No.: 001.12.447

Actuator Size: Phillips PH2

DIN/ISO: DIN966 / ISO7047

Drive Type: Cross Recess / Phillips-H Finish: Nickel-Plated, 3 µm, E1E

Head Diameter [mm]: 7.5 Head Height [mm]: 2.2

Countersunk Head Head Shape:

Length [mm]: 10

Material: Steel 4.8 Stahl Material Group: Thread Size: M4 1.14g

Weight: Conformities:

Image may be similar

You can find all information on the web on our article detail page