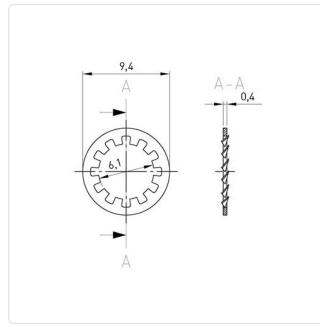

## Article-No.: 003.44.067

Image may be similar

| Finish:              | Plain                         |  |  |
|----------------------|-------------------------------|--|--|
| For Thread Size:     | M6                            |  |  |
| Height [mm]:         | 0.4                           |  |  |
| Inner Diameter [mm]: | 6.1                           |  |  |
| Material:            | Stainless Steel AISI 316 / A4 |  |  |
| Material Group:      | Stahl rostfrei                |  |  |
| Outer Diameter [mm]: | 9.4                           |  |  |
| Weight:              | 0.11g                         |  |  |
| Conformities:        |                               |  |  |