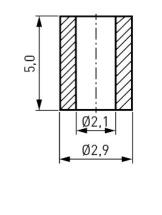

## Article datasheet Ceramic Round Spacer Ø2.1/2.9x5.0 C221

## Article-No.: 013.89.215

Image may be similar

Inner Diameter [mm]: 2.1 Length [mm]: 5 Material: Ceramic C221 Material Group: Ceramic C221 Model: Smooth Ends Outer Diameter [mm]: 2.9 Weight: 0.04g Conformities: Reach RoHS **SVHC** 