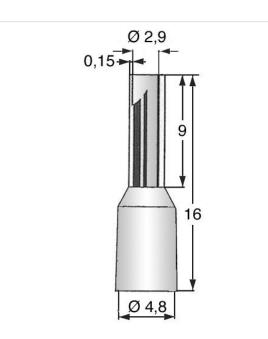

## End-Sleeve DIN 46288 4.0mm<sup>2</sup> 9.0mm Polypropylen grey - not UL listed

## Article-No.: 018.80.408

Image may be similar

Color: Gray Finish: **Tin-Plated** Insulation: Polypropylene Length [mm]: 16 Material: **Electrolytic Copper Electrolytic Copper** Material Group: Plug-In Length [mm]: 9 Wire Cross Section [mm<sup>2</sup>]: 4.0 Weight: 0.22g Conformities: