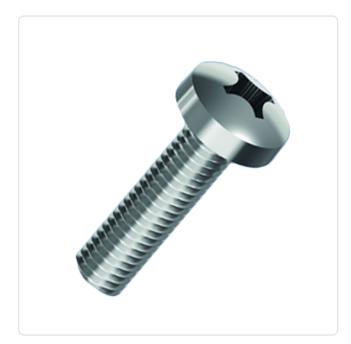

## Flat Head Screw ISO7045 M4x6 Nickel-Plated Steel 4.8 C/R Pan Head

Article-No.: 001.17.423

Actuator Size: Phillips PH2

DIN/ISO: DIN7985 / ISO7045

Drive Type: Cross Recess / Phillips-H Nickel-Plated, 3 µm, E1E Finish:

Head Diameter [mm]: 8 Head Height [mm]: 3.1

Head Shape: Pan Head

Length [mm]:

Material: Steel 4.8 Stahl Material Group: Thread Size: M4 Weight: 1.32g

Conformities:

Image may be similar

You can find all information on the web on our article detail page