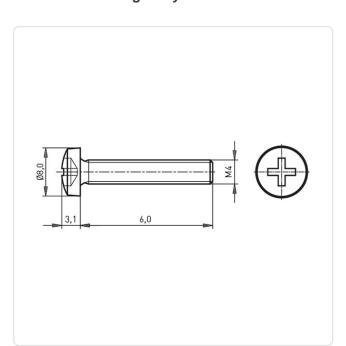

## Flat Head Screw ISO7045 M4x6 Nickel-Plated Steel 4.8 C/R Pan Head

Article-No.: 001.17.423

Actuator Size: Phillips PH2

DIN/ISO: DIN7985 / ISO7045

Drive Type: Cross Recess / Phillips-H Nickel-Plated, 3 µm, E1E Finish:

Head Diameter [mm]: 8 Head Height [mm]: 3.1

Head Shape: Pan Head

Length [mm]:

Material: Steel 4.8 Stahl Material Group: Thread Size: M4 Weight: 1.32g

Conformities:

Image may be similar

You can find all information on the web on our article detail page