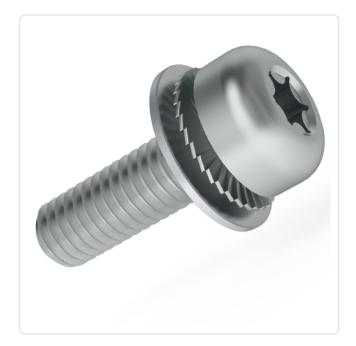

## SEMS Screw ISO14583 TX Z7 M5x12 Galv. Steel 8.8 Serrated Lock Washer

## Article-No.: 081.55.557

Image may be similar

| Actuator Size:      | Torx T25                               |
|---------------------|----------------------------------------|
| Combination:        | Serrated Lock Washer DIN6907           |
| DIN/ISO:            | ISO14583                               |
| Drive Type:         | TORX                                   |
| Finish:             | Galvanized, Blue, 5 µm, A2K            |
| Head Diameter [mm]: | 9.5                                    |
| Head Height [mm]:   | 3.7                                    |
| Head Shape:         | Pan Head                               |
| Length [mm]:        | 12                                     |
| Material:           | Steel 8.8, lead-free                   |
| Material Group:     | Steel                                  |
| Thread Size:        | M5                                     |
| Weight:             | 3.72g                                  |
| Conformities:       | Reach<br>COMPLIANT COMPLIANT COMPLIANT |