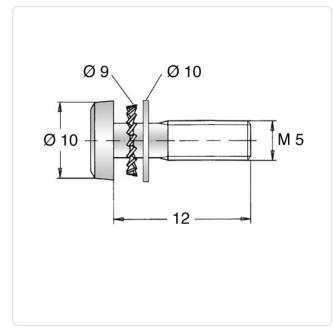

## Article-No.: 081.55.557

Image may be similar

| Actuator Size:      | Torx T25                               |
|---------------------|----------------------------------------|
| Combination:        | Serrated Lock Washer DIN6907           |
| DIN/ISO:            | ISO14583                               |
| Drive Type:         | TORX                                   |
| Finish:             | Galvanized, Blue, 5 µm, A2K            |
| Head Diameter [mm]: | 9.5                                    |
| Head Height [mm]:   | 3.7                                    |
| Head Shape:         | Pan Head                               |
| Length [mm]:        | 12                                     |
| Material:           | Steel 8.8, lead-free                   |
| Material Group:     | Steel                                  |
| Thread Size:        | M5                                     |
| Weight:             | 3.72g                                  |
| Conformities:       | Reach<br>COMPLIANT COMPLIANT COMPLIANT |