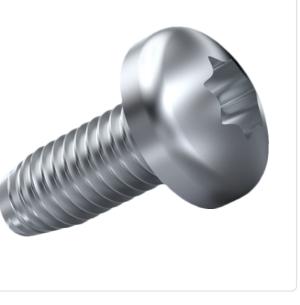

## Thread Forming Screw DIN7500C M3x5 A2 Plain Stainless Steel Torx Pan Head

Article-No.: 001.31.319

Image may be similar

Actuator Size: Torx T10 DIN/ISO: DIN7500-C Drive Type: **TORX** Plain Finish: Head Diameter [mm]: 6 Head Height [mm]: 2.4

Head Shape: Pan Head

Length [mm]:

Material: Stainless Steel AISI 304 / A2

Material Group: Stainless Steel

Thread Size: М3 Thread Type: Metric Weight: 0.52g

Conformities:

You can find all information on the web on our article detail page