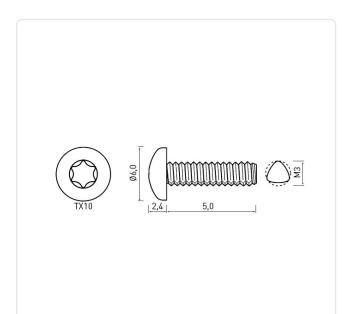

## Thread Forming Screw DIN7500C M3x5 A2 Plain Stainless Steel Torx Pan Head

Article-No.: 001.31.319

Image may be similar

Actuator Size: Torx T10 DIN/ISO: DIN7500-C Drive Type: **TORX** Plain Finish: Head Diameter [mm]: 6 Head Height [mm]: 2.4

Head Shape: Pan Head

Length [mm]:

Material: Stainless Steel AISI 304 / A2

Material Group: Stainless Steel

Thread Size: М3 Thread Type: Metric Weight: 0.52g

Conformities:

You can find all information on the web on our article detail page