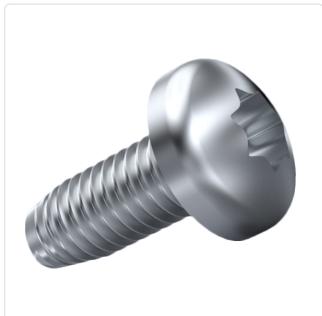

## Thread Forming Screw DIN7500C M3x5 A2 Plain Stainless Steel Torx Pan Head

Article-No.: 001.31.319

Image may be similar

Actuator Size: Torx T10 DIN/ISO: DIN7500-C Drive Type: **TORX** Plain Finish: Head Diameter [mm]: 6 Head Height [mm]: 2.4

Head Shape: Pan Head

Length [mm]:

Material: Stainless Steel AISI 304 / A2

Material Group: Stainless Steel

Thread Size: М3 Thread Type: Metric Weight: 0.52g

Conformities:

You can find all information on the web on our article detail page