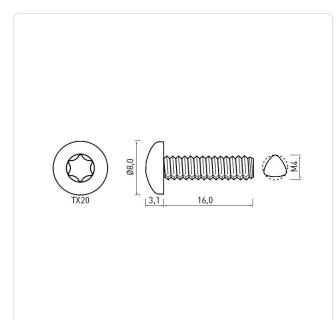

## Article-No.: 001.31.461

Image may be similar

| Actuator Size:      | Torx T20                    |      |      |
|---------------------|-----------------------------|------|------|
| DIN/ISO:            | DIN7500-C                   |      |      |
| Drive Type:         | TORX                        |      |      |
| Finish:             | Galvanized, Blue, 5 µm, A2K |      |      |
| Head Diameter [mm]: | 8                           |      |      |
| Head Height [mm]:   | 3.1                         |      |      |
| Head Shape:         | Pan Head                    |      |      |
| Length [mm]:        | 16                          |      |      |
| Material:           | Case-Hardened Steel         |      |      |
| Material Group:     | Steel                       |      |      |
| Thread Size:        | M4                          |      |      |
| Thread Type:        | Metric                      |      |      |
| Weight:             | 1.99g                       |      |      |
| Conformities:       | i touon                     | ROHS | SVHC |