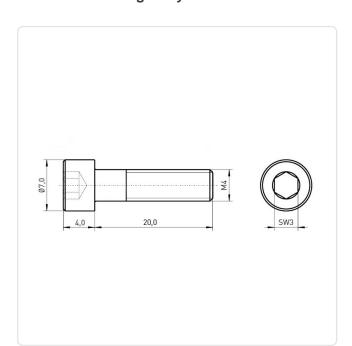

## Cheese Head Screw ISO4762 M4x20 A4 Plain Stainless Steel Hexagon Socket

Article-No.: 001.16.479

Actuator Size: Hexagon Socket Hex3 DIN/ISO: DIN912 / ISO4762 Drive Type: Hexagon Socket

Finish: Plain Head Diameter [mm]: 7 Head Height [mm]:

Head Shape: Cheese Head

Length [mm]: 20

Material: Stainless Steel AISI 316 / A4

Stainless Steel Material Group:

Thread Size: M4 Weight: 2.7g

Conformities:

Image may be similar

You can find all information on the web on our article detail page