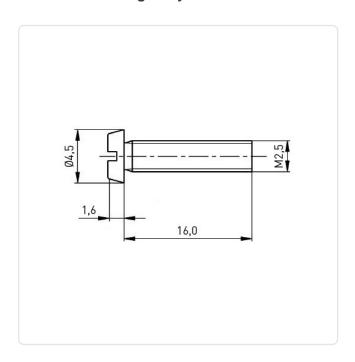

## Cheese Head Screw ISO1207 M2.5x16 Nickel-Plated Steel 4.8 Slotted

Article-No.: 001.14.263

DIN/ISO: DIN84 / ISO1207

Drive Type: Slotted

Finish: Nickel-Plated, 3 µm, E1E

Head Diameter [mm]: 4.5 Head Height [mm]: 1.6

Head Shape: Cheese Head

Length [mm]: 16

Material: Steel 4.8
Material Group: Stahl
Thread Size: M2.5
Weight: 0.6q

Conformities:

Image may be similar

You can find all information on the web on our article detail page