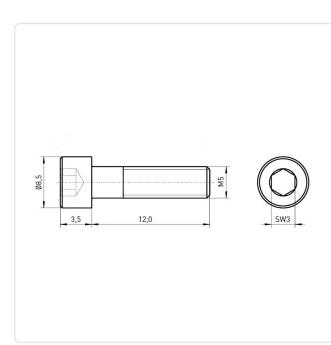

## Article-No.: 001.16.555

Image may be similar

Actuator Size: Hexagon Socket Hex3 DIN/ISO: DIN7984 Drive Type: Hexagon Socket Finish: Plain Head Diameter [mm]: 8.5 Head Height [mm]: 3.5 Head Shape: Flat Cheese Head Length [mm]: 12 Material: Stainless Steel AISI 304 / A2 Stahl rostfrei Material Group: Thread Size: M5 Weight: 1.18g Conformities: Reach RoHS