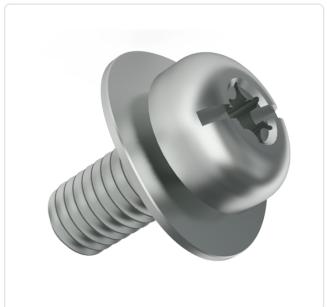

## SEMS Screw ISO14583 TX Z3 M4x8 Galvanized Steel 8.8 Spring Washer

Article-No.: 081.54.431

Image may be similar

Torx T20 Actuator Size:

Combination: Spring Washer DIN6904

DIN/ISO: ISO14583 TORX / Slotted Drive Type:

Finish: Galvanized, Blue, 5 µm, A2K

Head Diameter [mm]: 8 Head Height [mm]: 3.1

Head Shape: Pan Head

Length [mm]:

Steel 8.8, lead-free Material:

Material Group: Steel Thread Size: M4 Weight: 1.77g

Conformities: