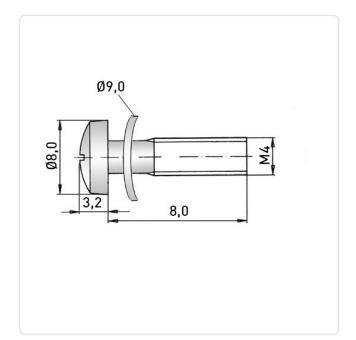

## SEMS Screw ISO14583 TX Z3 M4x8 Galvanized Steel 8.8 Spring Washer

Article-No.: 081.54.431

Image may be similar

Torx T20 Actuator Size:

Combination: Spring Washer DIN6904

DIN/ISO: ISO14583 TORX / Slotted Drive Type:

Finish: Galvanized, Blue, 5 µm, A2K

Head Diameter [mm]: 8 Head Height [mm]: 3.1

Head Shape: Pan Head

Length [mm]:

Steel 8.8, lead-free Material:

Material Group: Steel Thread Size: M4 Weight: 1.77g

Conformities: