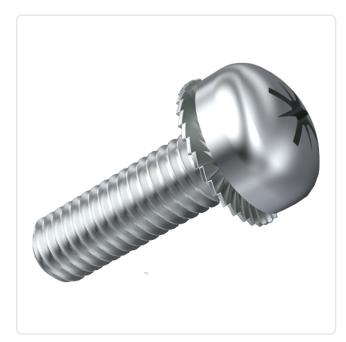

## SEMS Screw ISO7045 PZ Z7 M3x5 Galv. Steel 4.8 Serrated Lock Washer

Article-No.: 081.58.313

Image may be similar

Pozidriv PZ1 Actuator Size:

Combination: Serrated Lock Washer DIN6907

DIN/ISO: DIN7985 / ISO7045

Cross Recess / Pozidriv-Z Drive Type: Finish: Galvanized, Blue, 5 µm, A2K

Head Diameter [mm]: 6 Head Height [mm]: 2.4

Head Shape: Pan Head

Length [mm]:

Steel 4.8, lead-free Material:

Material Group: Steel Thread Size: М3 Weight: 0.67g