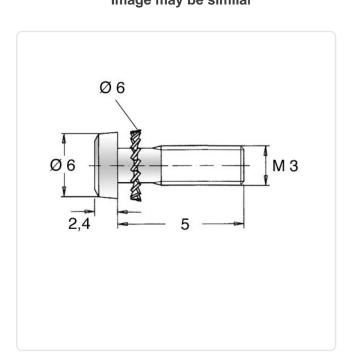

## SEMS Screw ISO7045 PZ Z7 M3x5 Galv. Steel 4.8 Serrated Lock Washer

Article-No.: 081.58.313

Image may be similar

Pozidriv PZ1 Actuator Size:

Combination: Serrated Lock Washer DIN6907

DIN/ISO: DIN7985 / ISO7045

Cross Recess / Pozidriv-Z Drive Type: Finish: Galvanized, Blue, 5 µm, A2K

Head Diameter [mm]: 6 Head Height [mm]: 2.4

Head Shape: Pan Head

Length [mm]:

Steel 4.8, lead-free Material:

Material Group: Steel Thread Size: М3 Weight: 0.67g