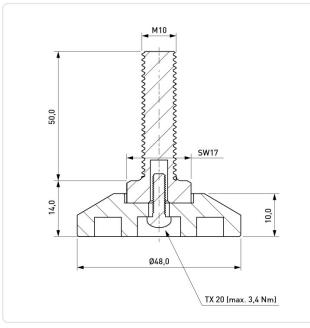

## Article datasheet Leveling Foot Ø50.0 | Thread M10x10.0 PP - Steel

## Article-No.: 017.64.045

Image may be similar

| Color:                  | Black              |  |  |
|-------------------------|--------------------|--|--|
| Diameter [mm]:          | 50                 |  |  |
| Height [mm]:            | 10                 |  |  |
| Length [mm]:            | 50                 |  |  |
| Material:               | PP - Polypropylene |  |  |
| Material Group:         | Plastic            |  |  |
| Thread Insert Material: | Steel              |  |  |
| Thread Size:            | M10                |  |  |
| Weight:                 | 46g                |  |  |
| Conformities:           |                    |  |  |