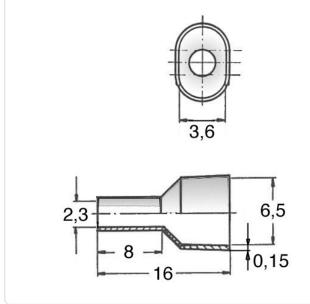

## Article-No.: 018.82.151

Image may be similar

Color: Red Finish: **Tin-Plated** Insulation: Polypropylene Length [mm]: 16 **Electrolytic Copper** Material: Material Group: **Electrolytic Copper** Plug-In Length [mm]: 8 Wire Cross Section [mm<sup>2</sup>]: 1.5 Weight: 0.17g Conformities: