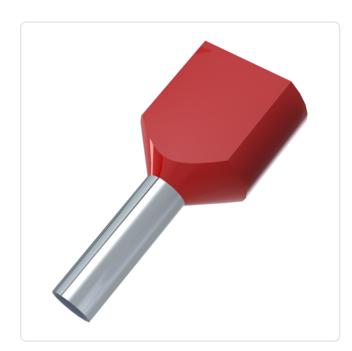

## Double End Sleeves 2x1.5mm<sup>2</sup> Polypropylene,red/Not UL listed

## Article-No.: 018.82.151

Image may be similar

Color: Red Finish: **Tin-Plated** Insulation: Polypropylene Length [mm]: 16 **Electrolytic Copper** Material: Material Group: **Electrolytic Copper** Plug-In Length [mm]: 8 Wire Cross Section [mm<sup>2</sup>]: 1.5 Weight: 0.17g Conformities: