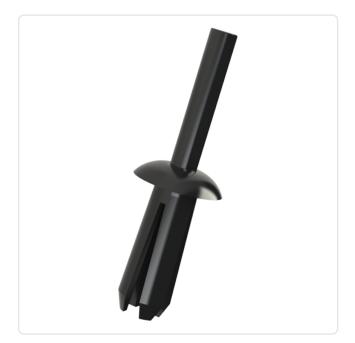

## Drive Rivet Ø4.0 | 1.5-6.0 Polyamide 6.6 black

Article-No.: 072.14.460

Image may be similar

Color: Black UL94-V2 Flammability Class: Head Diameter [mm]: 6.5 Head Height [mm]: 1.5 Length [mm]: 7.9 Mandrel Diameter [mm]: 2.6 PA 6.6 Material: Material Group: Plastic

Model: not removable
Mounting Hole Range [mm]: Ø 4.0-4.2
Panel Thickness [mm]: 1,5-6,0
Rivet Diameter [mm]: 4

Weight: 0.16g
Conformities:

You can find all information on the web on our article detail page