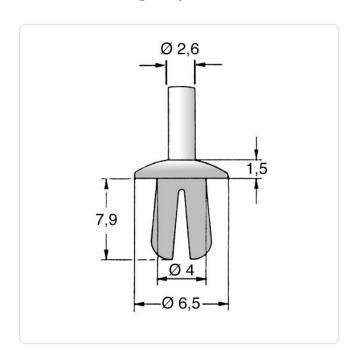

## Drive Rivet Ø4.0 | 1.5-6.0 Polyamide 6.6 black

Article-No.: 072.14.460

Image may be similar

Color: Black UL94-V2 Flammability Class: Head Diameter [mm]: 6.5 Head Height [mm]: 1.5 Length [mm]: 7.9 Mandrel Diameter [mm]: 2.6 PA 6.6 Material: Material Group: Plastic

Model: not removable
Mounting Hole Range [mm]: Ø 4.0-4.2
Panel Thickness [mm]: 1,5-6,0
Rivet Diameter [mm]: 4

Weight: 0.16g
Conformities:

You can find all information on the web on our article detail page