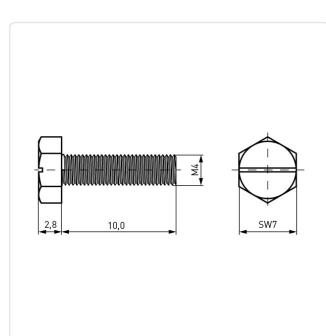

## Article-No.: 001.13.445

Image may be similar

Actuator Size: Hexagon Hex7 DIN/ISO: DIN933 / ISO4017 Drive Type: Hexagon Slotted Finish: Plain Head Diameter [mm]: 7 Head Height [mm]: 2.8 Head Shape: Hexagon Head Length [mm]: 10 Material: Stainless Steel AISI 304 / A2 Stainless Steel Material Group: Thread Size: M4 Weight: 1.45g Conformities: SVHC Reach RoHS