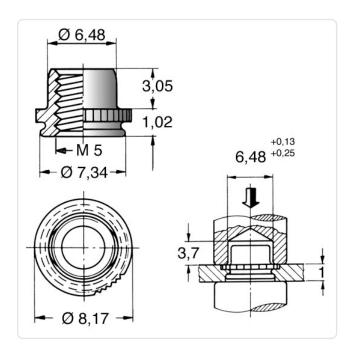

## Self-Clinching Nut M5 | 1.0 A2 Stainless Steel Passivated

Article-No.: 002.66.537

Area of Application: For Metallic Materials Finish: Passivated, Clear

Height [mm]: 3.05

Material: Stainless Steel AISI 304 / A2

Material Group: Stainless Steel

Minimum Edge Distance [mm]: 5.2
Outer Diameter [mm]: 8.17
Panel Hole Ø [mm]: 7.4
Panel Thickness [mm]: 1
Thread Size: M5
Weight: 0.51g

Conformities:

Image may be similar

You can find all information on the web on our article detail page