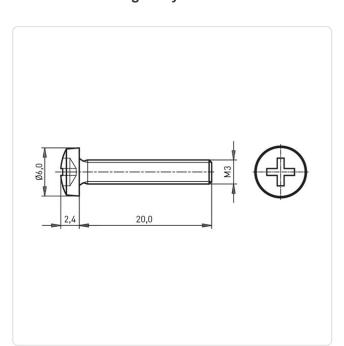

## Flat Head Screw ISO7045 M3x20 A2 Plain ST STL Cross Recess Pan Head

Article-No.: 001.17.372

Actuator Size: Phillips PH1

DIN/ISO: DIN7985 / ISO7045

Drive Type: Cross Recess / Phillips-H

Finish: Plain Head Diameter [mm]: 6 Head Height [mm]: 2.4

Head Shape: Pan Head

Length [mm]: 20

Material: Stainless Steel AISI 304 / A2

Stainless Steel Material Group:

Thread Size: М3 Weight: 1.22g

Conformities:

Image may be similar

You can find all information on the web on our article detail page