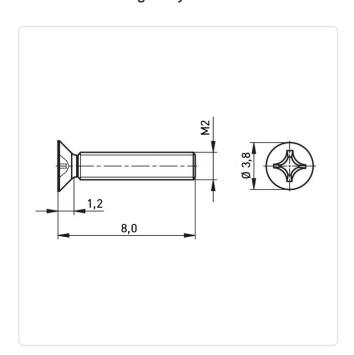

## Countersunk Screw ISO7046 M2x8 A2 Plain Stainless Steel Cross Recessed

Article-No.: 001.12.138

Actuator Size: Phillips PH1

DIN/ISO: DIN965 / ISO7046

Drive Type: Cross Recess / Phillips-H

Finish: Plain Head Diameter [mm]: 3.8 Head Height [mm]: 1.2

Head Shape: Countersunk Head

Length [mm]:

Material: Stainless Steel AISI 304 / A2

Stahl rostfrei Material Group:

Thread Size: M2 Weight: 0.18g

Conformities:

Image may be similar

You can find all information on the web on our article detail page