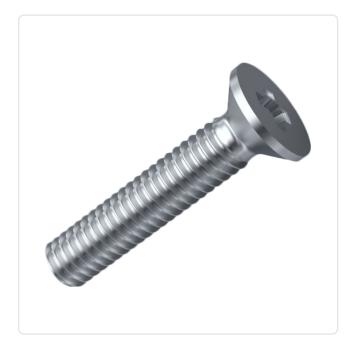

## Countersunk Screw ISO7046 M2x8 A2 Plain Stainless Steel Cross Recessed

Article-No.: 001.12.138

Actuator Size: Phillips PH1

DIN/ISO: DIN965 / ISO7046

Drive Type: Cross Recess / Phillips-H

Finish: Plain Head Diameter [mm]: 3.8 Head Height [mm]: 1.2

Head Shape: Countersunk Head

Length [mm]:

Material: Stainless Steel AISI 304 / A2

Stahl rostfrei Material Group:

Thread Size: M2 Weight: 0.18g

Conformities:

Image may be similar

You can find all information on the web on our article detail page