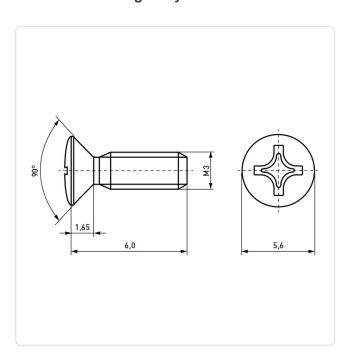

## Countersunk Screw ISO7047 M3x6 Black Galv. Steel 4.8 Cross Recessed

Article-No.: 001.12.326

Actuator Size: Phillips PH1

DIN/ISO: DIN966 / ISO7047

Drive Type: Cross Recess / Phillips-H Galvanized, Black, 5 µm, A2R Finish:

Head Diameter [mm]: 5.6 Head Height [mm]: 1.65

Head Shape: Countersunk Head

Length [mm]: 6

Material: Steel 4.8 Stahl Material Group: Thread Size: М3 Weight: 0.4g

Conformities:

Image may be similar

You can find all information on the web on our article detail page