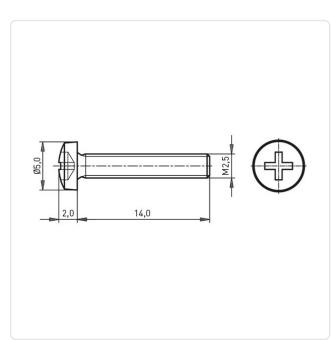

## Article-No.: 001.17.298

Image may be similar

Actuator Size: Phillips PH1 DIN/ISO: DIN7985 / ISO7045 Drive Type: Cross Recess / Phillips-H Finish: Plain Head Diameter [mm]: 5 Head Height [mm]: 2 Head Shape: Pan Head Length [mm]: 14 Material: Stainless Steel AISI 304 / A2 Stahl rostfrei Material Group: Thread Size: M2.5 Weight: 0.64g Conformities: Reach