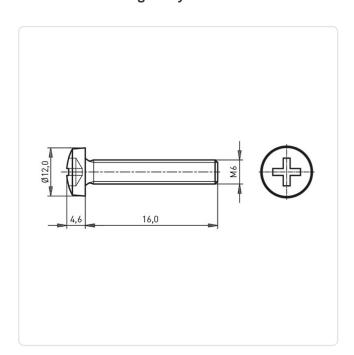

## Flat Head Screw ISO7045 M6x16 Galvanized Steel 4.8 C/R Pan Head

Article-No.: 001.17.661

Actuator Size: Phillips PH3

DIN/ISO: DIN7985 / ISO7045

Drive Type: Cross Recess / Phillips-H Finish: Galvanized, Blue, 5 µm, A2K

Head Diameter [mm]: 12 Head Height [mm]: 4.6

Head Shape: Pan Head

Length [mm]: 16

Material: Steel 4.8 Stahl Material Group: Thread Size: M6 Weight: 6.72g

Conformities:

Image may be similar

You can find all information on the web on our article detail page