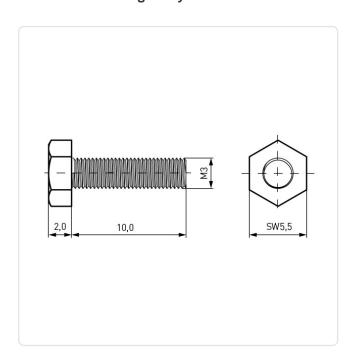

## Hexagonal Screw DIN933/ISO4017 M3x10 Nickel-Plated Brass Hexagon

Article-No.: 001.13.345

Actuator Size: Hexagon Hex5.5
DIN/ISO: DIN933 / ISO4017

Drive Type: Hexagon

Finish: Nickel-Plated, 3 µm, E1E

Head Diameter [mm]: 5.5 Head Height [mm]: 2

Head Shape: Hexagon Head

Length [mm]: 10

Material: Brass CW614N / CuZn39Pb3

Material Group: Brass
Thread Size: M3

Conformities:

Image may be similar

You can find all information on the web on our article detail page