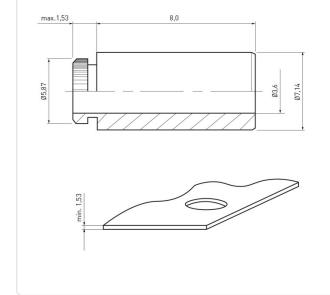

## Article-No.: 004.61.745

Image may be similar

| L L L |
|-------|
|       |

Area of Application:

Inner Diameter [mm]:

Outer Diameter [mm]:

Panel Thickness [mm]:

Panel Hole Ø [mm]:

Minimum Edge Distance [mm]: 5,5

Finish:

Material:

Weight:

Conformities:

Length [mm]:

Material Group:

You can find all information on the web on our article detail page

For Plastics Tin-Plated

3.6

Steel Steel

7.1

5.4

1,5

1.96g

Reach

RoHS

8

Would you like individual advice? We look forward to your email to products@ettinger.de.

Subject to change and errors.