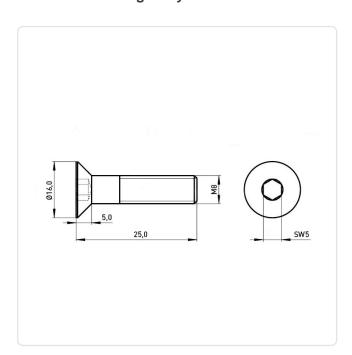

## Countersunk Screw ISO10642 M8x25 A4 Plain Stainless Steel Hexagon Socket

Article-No.: 001.19.889

Actuator Size: Hexagon Socket Hex5
DIN/ISO: DIN7991 / ISO10642
Drive Type: Hexagon Socket

Finish: Plain Head Diameter [mm]: 17.92 Head Height [mm]: 4.96

Head Shape: Countersunk Head

Length [mm]: 25

Material: Stainless Steel AISI 316 / A4

Material Group: Stainless Steel

Thread Size: M8

Conformities:

Image may be similar

You can find all information on the web on our article detail page