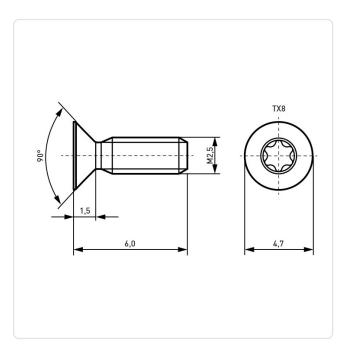

## Article-No.: 001.55.222

Image may be similar

| Actuator Size:      | Torx T8                       |                   |                   |
|---------------------|-------------------------------|-------------------|-------------------|
| Actuator Size.      |                               |                   |                   |
| DIN/ISO:            | ISO14581                      |                   |                   |
| Drive Type:         | TORX                          |                   |                   |
| Finish:             | Plain                         |                   |                   |
| Head Diameter [mm]: | 4.7                           |                   |                   |
| Head Height [mm]:   | 1.5                           |                   |                   |
| Head Shape:         | Countersunk Head              |                   |                   |
| Length [mm]:        | 6                             |                   |                   |
| Material:           | Stainless Steel AISI 304 / A2 |                   |                   |
| Material Group:     | Stahl rostfrei                |                   |                   |
| Thread Size:        | M2.5                          |                   |                   |
| Weight:             | 0.24g                         |                   |                   |
| Conformities:       | Reach                         | RoHS<br>COMPLIANT | SVHC<br>COMPLIANT |