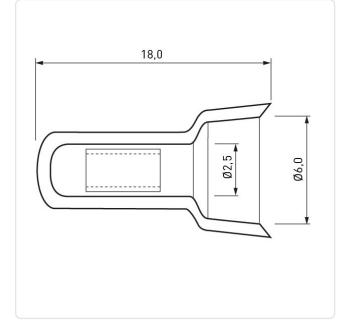

## Article-No.: 018.72.112

Image may be similar

Wire Cross Section [mm<sup>2</sup>]: 0.5-1.25

You can find all information on the web on our article detail page

Transparent

**Tin-Plated** 

Polyamide

Electrolytic Copper Electrolytic Copper

RoHS

SVHC

18

0.47g

Reach

Would you like individual advice? We look forward to your email to products@ettinger.de.

Subject to change and errors.