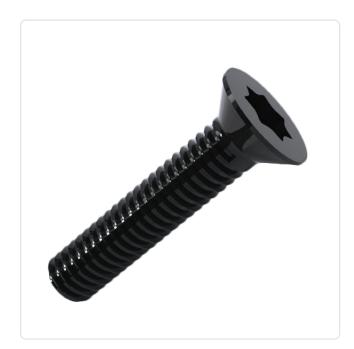

## Countersunk Screw ISO7046 M5x16 Black Galvanized A2 Stainless Steel Torx

## Article-No.: 001.55.568

Image may be similar

Torx T25 Actuator Size: DIN/ISO: DIN965 / ISO7046 Drive Type: TORX Galvanized, Black, 5 µm, A2R Finish: Head Diameter [mm]: 9.2 Head Height [mm]: 2.5 Head Shape: **Countersunk Head** Length [mm]: 16 Material: Stainless Steel AISI 304 / A2 Stahl rostfrei Material Group: Thread Size: M5 Weight: 22.6g Conformities: Reach RoHS SVHC