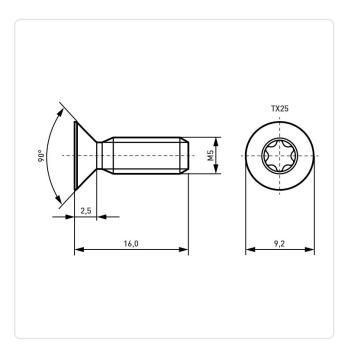

## Article-No.: 001.55.568

Image may be similar

Torx T25 Actuator Size: DIN/ISO: DIN965 / ISO7046 Drive Type: TORX Galvanized, Black, 5 µm, A2R Finish: Head Diameter [mm]: 9.2 Head Height [mm]: 2.5 Head Shape: **Countersunk Head** Length [mm]: 16 Material: Stainless Steel AISI 304 / A2 Stahl rostfrei Material Group: Thread Size: M5 Weight: 22.6g Conformities: Reach RoHS SVHC