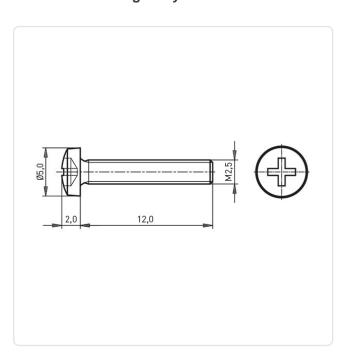

## Flat Head Screw ISO7045 M2.5x12 Nickel-Plated ST 4.8 C/R Pan Head

Article-No.: 001.17.253

Actuator Size: Phillips PH1

DIN/ISO: DIN7985 / ISO7045

Drive Type: Cross Recess / Phillips-H Finish: Nickel-Plated, 3 µm, E1E

Head Diameter [mm]: 5 Head Height [mm]:

Pan Head Head Shape:

Length [mm]: 12

Material: Steel 4.8 Stahl Material Group: Thread Size: M2.5 Weight: 0.56g

Conformities:

Image may be similar

You can find all information on the web on our article detail page