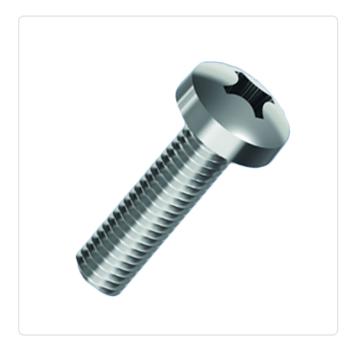

## Flat Head Screw ISO7045 M2.5x12 Nickel-Plated ST 4.8 C/R Pan Head

Article-No.: 001.17.253

Actuator Size: Phillips PH1

DIN/ISO: DIN7985 / ISO7045

Drive Type: Cross Recess / Phillips-H Finish: Nickel-Plated, 3 µm, E1E

Head Diameter [mm]: 5 Head Height [mm]:

Pan Head Head Shape:

Length [mm]: 12

Material: Steel 4.8 Stahl Material Group: Thread Size: M2.5 Weight: 0.56g

Conformities:

Image may be similar

You can find all information on the web on our article detail page