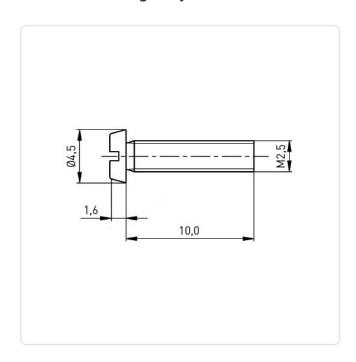

## Cheese Head Screw ISO1207 M2.5x10 Galvanized Steel 4.8 Slotted

Article-No.: 001.14.241

DIN/ISO: DIN84 / ISO1207

Drive Type: Slotted

Finish: Galvanized, Blue, 5 µm, A2K

Head Diameter [mm]: 4.5 Head Height [mm]: 1.6

Head Shape: Cheese Head

Length [mm]: 10

Material: Steel 4.8
Material Group: Steel
Thread Size: M2.5
Weight: 0.44q

Conformities:

Image may be similar

You can find all information on the web on our article detail page