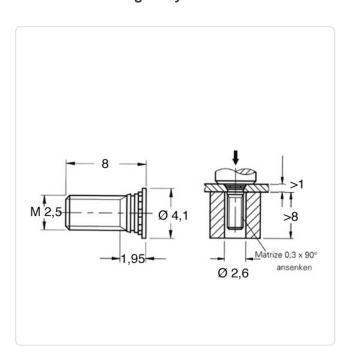

## Self-Clinching Stud M2.5x8.0 A2 Stainless Steel Passivated

Article-No.: 004.62.239

Area of Application: For Metallic Materials Finish: Passivated, Clear

Head Diameter [mm]: 4.1 Length [mm]: 8

Stainless Steel AISI 304 / A2 Material:

Stainless Steel Material Group:

Minimum Edge Distance [mm]: 5.4 Panel Hole Ø [mm]: 2.5 Panel Thickness [mm]: 1 M2.5 Thread Size: Weight: 0.27g

Conformities:

Image may be similar

You can find all information on the web on our article detail page