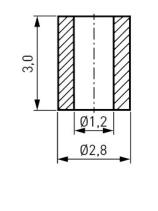

## Article-No.: 013.89.123

Image may be similar

Inner Diameter [mm]: 1.2 Length [mm]: 3 Material: Ceramic C221 Material Group: Ceramic C221 Smooth Ends Model: Outer Diameter [mm]: 2.8 Weight: 0.04g Conformities: Reach RoHS **SVHC** 