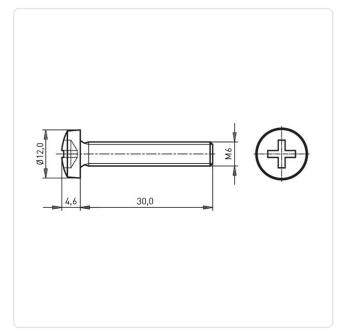

## Article datasheet Flat Head Screw ISO7045 M6x30 PA-66 Cross Recess Pan Head

## Article-No.: 001.47.696

Image may be similar

Actuator Size: Phillips PH3 Color: Natural DIN/ISO: DIN7985 / ISO7045 Drive Type: Cross Recess / Phillips-H Flammability Class: UL94-V2 Head Diameter [mm]: 12 Head Height [mm]: 4.6 Head Shape: Pan Head Length [mm]: 30 Material: PA 6.6 Material Group: Plastic Thread Size: M6 Weight: 1.07g Conformities: Reach **RoHS SVHC** 