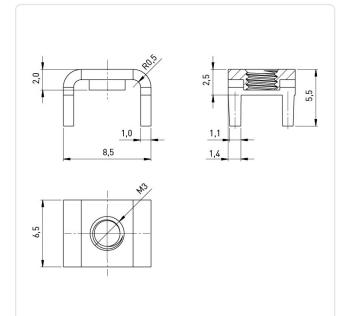

## Article datasheet PC Mount Screw Terminal M3 thread Brass tinned for PCB mounting

## Article-No.: 013.20.316

Image may be similar

| Finish:          | Tin-Plated         | ł                 |                   |
|------------------|--------------------|-------------------|-------------------|
| Grid [mm]:       | 7.5                |                   |                   |
| Material:        | Brass              |                   |                   |
| Material Group:  | Brass              |                   |                   |
| PCB Hole Ø [mm]: | 1.6                |                   |                   |
| Thread Size:     | M3                 |                   |                   |
| Weight:          | 0.61g              |                   |                   |
| Conformities:    | Reach<br>COMPLIANT | RoHS<br>COMPLIANT | SVHC<br>COMPLIANT |