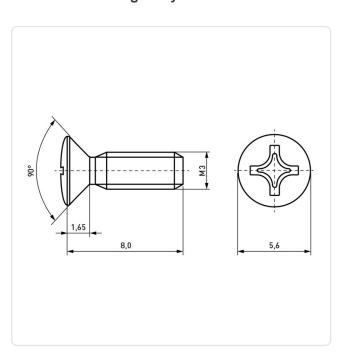

## Countersunk Screw ISO7047 M3x8 Black Galv. Steel 4.8 Cross Recessed

Article-No.: 001.12.336

Actuator Size: Phillips PH1

DIN/ISO: DIN966 / ISO7047

Drive Type: Cross Recess / Phillips-H Galvanized, Black, 5 µm, A2R Finish:

Head Diameter [mm]: 5.6 Head Height [mm]: 1.65

Head Shape: Countersunk Head

Length [mm]: 8

Material: Steel 4.8 Stahl Material Group: Thread Size: М3 Weight: 0.47g

Conformities:

Image may be similar

You can find all information on the web on our article detail page