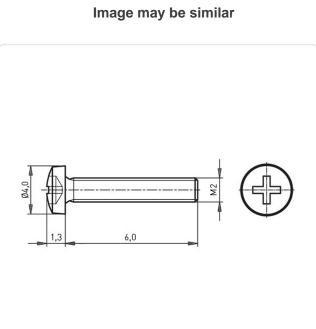

## Flat Head Screw ISO7045 M2x6 PA-66 Cross Recess Pan Head

Article-No.: 001.47.126

Actuator Size: Phillips PH1 Color: Natural

DIN/ISO: DIN7985 / ISO7045

Drive Type: Cross Recess / Phillips-H

UL94-V2 Flammability Class:

Head Diameter [mm]: 4 Head Height [mm]: 1.6

Head Shape: Pan Head

Length [mm]: 6

Material: PA 6.6 Material Group: **Plastic** Thread Size: M2 Weight: 0.03g

Conformities:

You can find all information on the web on our article detail page