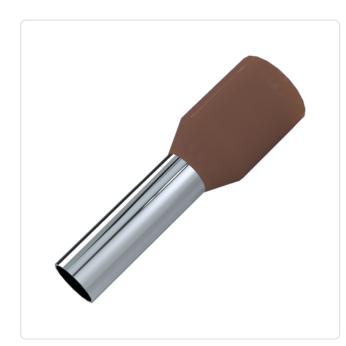

## End-Sleeve DIN46228 0.14mm<sup>2</sup> 6mm Polypropylen brown - not UL listed

## Article-No.: 018.80.003

Image may be similar

Color: Brown Finish: **Tin-Plated** Insulation: Polypropylene Length [mm]: 10.6 Material: **Electrolytic Copper Electrolytic Copper** Material Group: Plug-In Length [mm]: 6 Wire Cross Section [mm<sup>2</sup>]: 0.14 Weight: 0.04g Conformities: