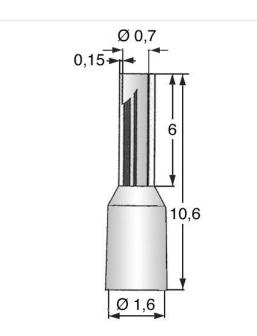

## Article-No.: 018.80.003

Image may be similar

Color: Brown Finish: **Tin-Plated** Insulation: Polypropylene Length [mm]: 10.6 Material: **Electrolytic Copper Electrolytic Copper** Material Group: Plug-In Length [mm]: 6 Wire Cross Section [mm<sup>2</sup>]: 0.14 Weight: 0.04g Conformities: