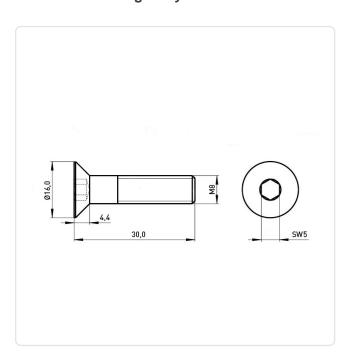

## Countersunk Screw ISO10642 M8x30 Black Galv. Steel 10.9 Hexagon Socket

Article-No.: 001.19.890

Actuator Size: Hexagon Socket Hex5 DIN/ISO: DIN7991 / ISO10642

Drive Type: Hexagon Socket

Finish: Galvanized, Black, 5 µm, A2R

Head Diameter [mm]: 17.92 Head Height [mm]: 4.96

Head Shape: Countersunk Head

Length [mm]: 30

Material: Steel 10.9 Stahl Material Group: Thread Size: M8 Weight: 11.11g

Conformities:

Image may be similar

You can find all information on the web on our article detail page