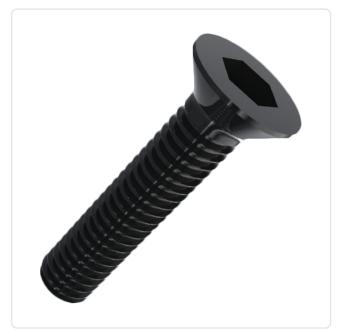

## Countersunk Screw ISO10642 M8x30 Black Galv. Steel 10.9 Hexagon Socket

Article-No.: 001.19.890

Actuator Size: Hexagon Socket Hex5 DIN/ISO: DIN7991 / ISO10642

Drive Type: Hexagon Socket

Finish: Galvanized, Black, 5 µm, A2R

Head Diameter [mm]: 17.92 Head Height [mm]: 4.96

Head Shape: Countersunk Head

Length [mm]: 30

Material: Steel 10.9 Stahl Material Group: Thread Size: M8 Weight: 11.11g

Conformities:

Image may be similar

You can find all information on the web on our article detail page