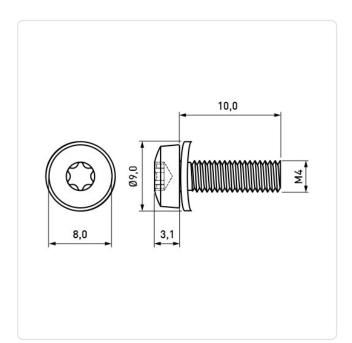

## SEMS Screw ISO14583 TX Z9 M4x10 Galv. Steel 8.8 Conical Spring Washer

Article-No.: 081.55.444

Image may be similar

Actuator Size: Torx T20

Combination: Conical Spring Washer DIN6908

DIN/ISO: ISO14583
Drive Type: TORX

Finish: Galvanized, Blue, 5 µm, A2K

Head Diameter [mm]: 8 Head Height [mm]: 3.1

Head Shape: Pan Head

Length [mm]: 10

Material: Steel 8.8, lead-free

Material Group: Steel
Thread Size: M4
Weight: 1.96g

Conformities: