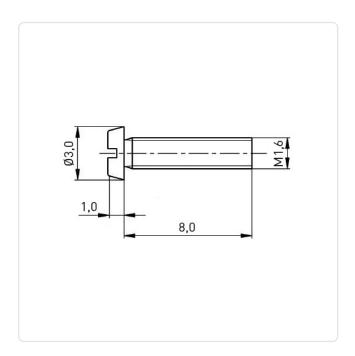

## Cheese Head Screw ISO1207 M1.6x8 A2 Plain Stainless Steel Slotted

Article-No.: 001.14.032

DIN/ISO: DIN84 / ISO1207

Drive Type: Slotted Finish: Plain Head Diameter [mm]: 3 Head Height [mm]: 1

Head Shape: Cheese Head

Length [mm]: 8

Material: Stainless Steel AISI 304 / A2

Material Group: Stahl rostfrei

Thread Size: M1.6 Weight: 0.15g

Conformities:

Image may be similar

You can find all information on the web on our article detail page