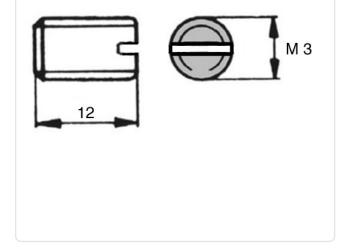

## Set Screw DIN551/ISO4766 M3x12 PA-66 Natural Slotted Flat Point

## Article-No.: 001.40.356

Image may be similar

| Color:              | Natural    |  |
|---------------------|------------|--|
| DIN/ISO:            | ISO4766    |  |
| Drive Type:         | Slotted    |  |
| Flammability Class: | UL94-V2    |  |
| Length [mm]:        | 12         |  |
| Material:           | PA 6.6     |  |
| Material Group:     | Plastic    |  |
| Point Type:         | Flat Point |  |
| Thread Size:        | M3         |  |
| Weight:             | 0.05g      |  |
| Conformities:       |            |  |