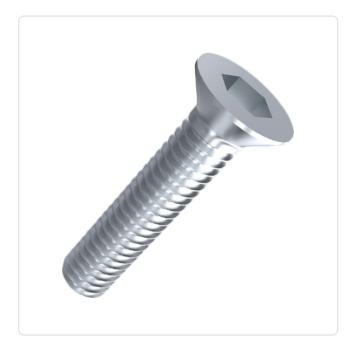

## Countersunk Screw ISO10642 M6x12 A2 Plain Stainless Steel Hexagon Socket

Article-No.: 001.19.652

Actuator Size: Hexagon Socket Hex4 DIN/ISO: DIN7991 / ISO10642 Drive Type: Hexagon Socket

Finish: Plain Head Diameter [mm]: 13.44 Head Height [mm]: 3.72

Countersunk Head Head Shape:

12 Length [mm]:

Material: Stainless Steel AISI 304 / A2

Stahl rostfrei Material Group:

Thread Size: M6 Weight: 3.2g

Conformities:

Image may be similar

You can find all information on the web on our article detail page