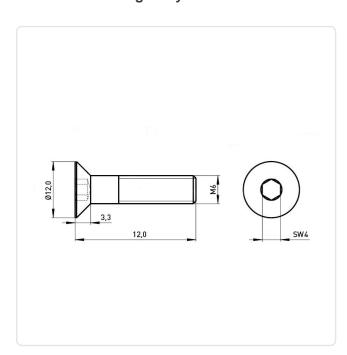

## Countersunk Screw ISO10642 M6x12 A2 Plain Stainless Steel Hexagon Socket

Article-No.: 001.19.652

Actuator Size: Hexagon Socket Hex4 DIN/ISO: DIN7991 / ISO10642 Drive Type: Hexagon Socket

Finish: Plain Head Diameter [mm]: 13.44 Head Height [mm]: 3.72

Countersunk Head Head Shape:

12 Length [mm]:

Material: Stainless Steel AISI 304 / A2

Stahl rostfrei Material Group:

Thread Size: M6 Weight: 3.2g

Conformities:

Image may be similar

You can find all information on the web on our article detail page